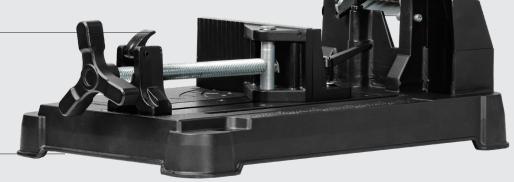

90 x 145 mm              | 3 9/16 x 5 11/16"            |
| •                      | 120 mm                   | 4 3/4"                       |
| Cutting capacity at 45 | 0                        |                              |
|                        | 80 x 80 mm               | 3 1/8 x 3 1/8"               |
|                        | 90 x 80 mm               | 3 9/16 x 3 1/8"              |
| •                      | 90 mm                    | 3 9/16"                      |
| Voltage                | 110 - 120 V / 60 Hz      |                              |
|                        | 220 - 240 V / 50 - 60 Hz |                              |

#### **Features**





Cutting capacity Adjustment angle 120 mm (4 3/4")

#### Accessories



Sawblade 66 teeth 130.355/66



Sawblade 80 teeth



Euroboor makes every effort to meet quality and integrity requirements. That is why we as an organization are proud of the recognition of some leading organizations worldwide: