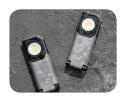

#### High Efficiency LED

- Front COB LED can be adjusted stepless from 10% to 100% of brightness, which provides light with up to 600lm
- Additional spotlight on the top provides you with an efficient flashlight function

#### Multi-functional Design

- 4-in-1 clip offers stand, magnet, hook and clip applications
- Glow-in-the-dark fluorescent reflector makes lamp easy to locate in the dark
- An intelligent fuel gauge keeps you informed about battery level
- Light will flash as a low power warning prior to the battery running out
- IP67 dust and water resistant