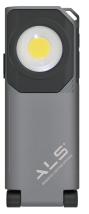

### SLM603R

600lm rechargeable LED slim light with super bright torch light

Compact and ultra-slim design makes slim light series comfortable to carry in the pocket ready at hand for the daily inspection tasks. Owing to aluminum housing, SLM603R features heavy duty, anti-corrosion and good heat dissipation.

#### High Efficiency LED

- Front COB LED can be adjusted stepless from 10% to 100% of brightness, which provides light with up to 600lm
- Additional spotlight on the top provides you with an efficient flashlight function

#### Multi-functional Design

- 4-in-1 clip offers stand, magnet, hook and clip applications
- Glow-in-the-dark fluorescent reflector makes lamp easy to locate in the dark
- An intelligent fuel gauge keeps you informed about battery level
- Light will flash as a low power warning prior to the battery running out
- IP67 dust and water resistant

#### Brightness Memory Function

- Setting is recorded after 5 seconds of activation
- Recorded setting is recalled next time the device is activated

BEAM ANGLE BEAM DISTANCE

#### **TECHNICAL SPECIFICATIONS**

High efficiency COB LED
High-power LED x 2
Front COB LED: 60-600lm (stepless)
Top high power LED: 500lm, 150m beam
distance
2.5-25/2.5h operating time (step front/top)
3-4h charging time
3.7V 4000mAh Li-poly battery
IP67 / IKO7
151 x 58 x 25mm
315g