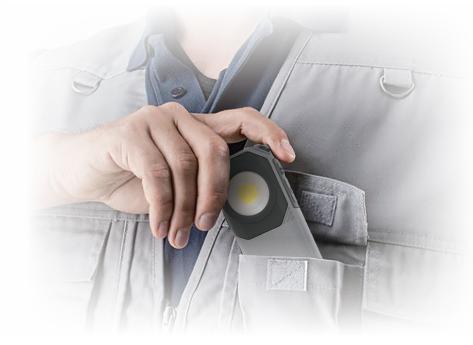

### SLM603R

600lm rechargeable LED slim light with super bright torch light

Compact and ultra-slim design makes slim light series comfortable to carry in the pocket ready at hand for the daily inspection tasks. Owing to aluminum housing, SLM603R features heavy duty, anti-corrosion and good heat dissipation.