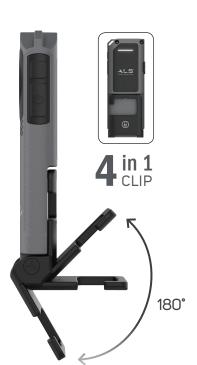

#### Multi-functional Design

- 4-in-1 clip offers stand, magnet, hook and clip applications
- Glow-in-the-dark fluorescent reflector makes lamp easy to locate in the dark
- An intelligent fuel gauge keeps you informed about battery level
- Light will flash as a low power warning prior to the battery running out
- IP67 dust and water resistant