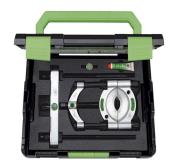

| Product<br>name   | Separating-set with quick clamping pressure spindle<br>For removing ball bearings, roller bearings, inner<br>races and other tight parts if there is not enough<br>space to use pulling hooks. |
|-------------------|------------------------------------------------------------------------------------------------------------------------------------------------------------------------------------------------|
| Product<br>number | 17-B                                                                                                                                                                                           |
| Product series    | 17                                                                                                                                                                                             |
| EAN               | 4021176008696                                                                                                                                                                                  |